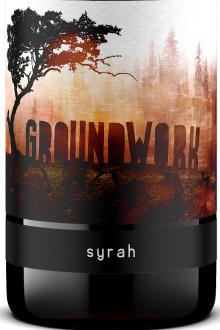

# GROUNDWORK

### TECHNICAL INFO

VARIETAL<br/>SYRAHAPPELLATION<br/>SANTA BARBARA COUNTYVINTAGE<br/>2018

ALC% VINEYARDS

14 WHITE HAWK, OLD PORTERO

AGING POTENTIAL 7 - 9 YEARS APRIL 14, 2019 PRODUCTION 800 CASES