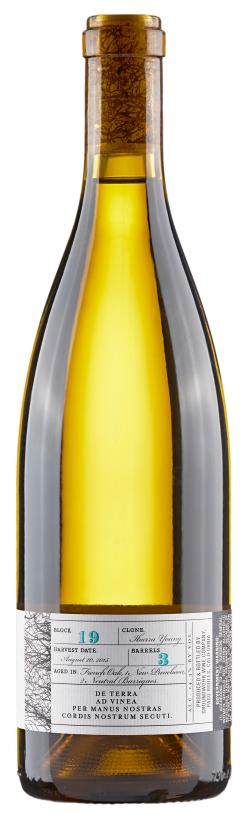

## TECHNICAL INFO

| VARIETAL                                                                  | CLONE         | VINTAGE                        |                                             |
|---------------------------------------------------------------------------|---------------|--------------------------------|---------------------------------------------|
| Viognier                                                                  | Ibarra-Young  | 2016                           |                                             |
| VINEYARD  Bien Nacido Vineyard, Block 19                                  |               | APPELLATION Santa Maria Valley | barrels<br>2                                |
| ALC %                                                                     | AGING POTENTI | AL (YEARS) F                   | RELEASE DATE  March 30 <sup>th</sup> , 2018 |
| AGING 18 months sur lie in French oak barriques: 1 second-fill, 1 neutral |               |                                |                                             |
| SERVING REC                                                               | OMMENDATION   |                                |                                             |